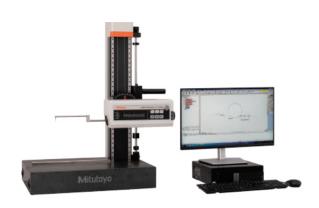

# **Contour Measuring System** CV-2100M4

Entry level contour measuring instrument which is designed to support "easy to use" and "speedy" measurements.

- Extensive contour measurement quick and
- Easy part programming as well as single measurement with software FORMTRACEPAK.