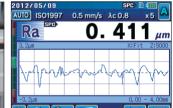

# **Portable Surface Roughness Tester Surftest SJ-411**

Innovative features combined with high accuracy and a competitive price makes this instrument the new leader in its class.

- One of the most economical and easy to use roughness testers.
- Easy and safe measurements that anyone can perform efficiently.