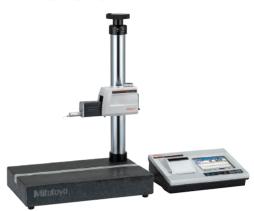

# **Contour Measuring System** CV-2100M4

Entry level contour measuring instrument which is designed to support "easy to use" and "speedy" measurements.

- Extensive contour measurement quick and
- Easy part programming as well as single measurement with software FORMTRACEPAK.