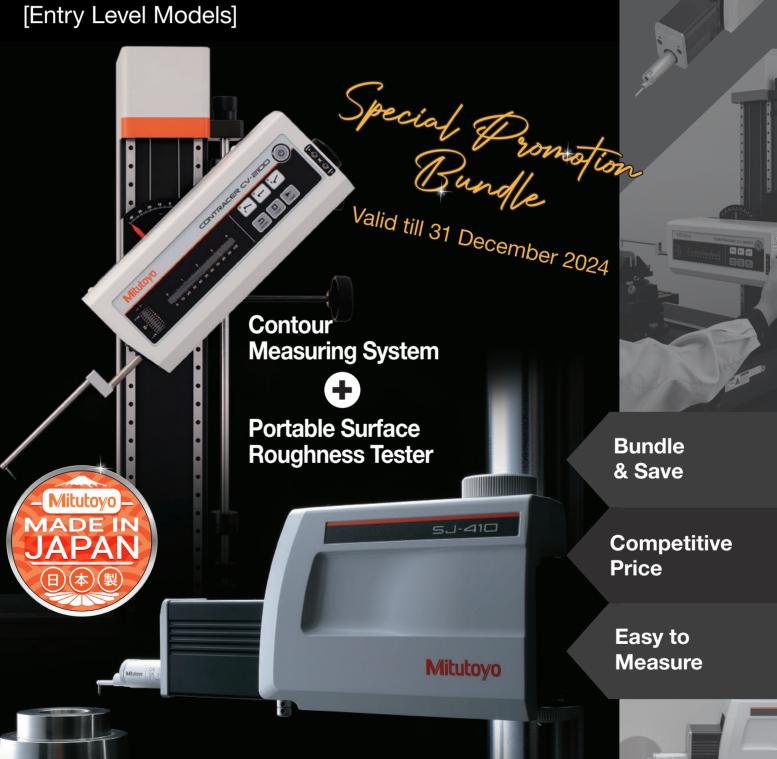

# **Contour Measuring System** CV-2100M4

Entry level contour measuring instrument which is designed to support "easy to use" and "speedy" measurements.

- Extensive contour measurement quick and
- Easy part programming as well as single measurement with software FORMTRACEPAK.